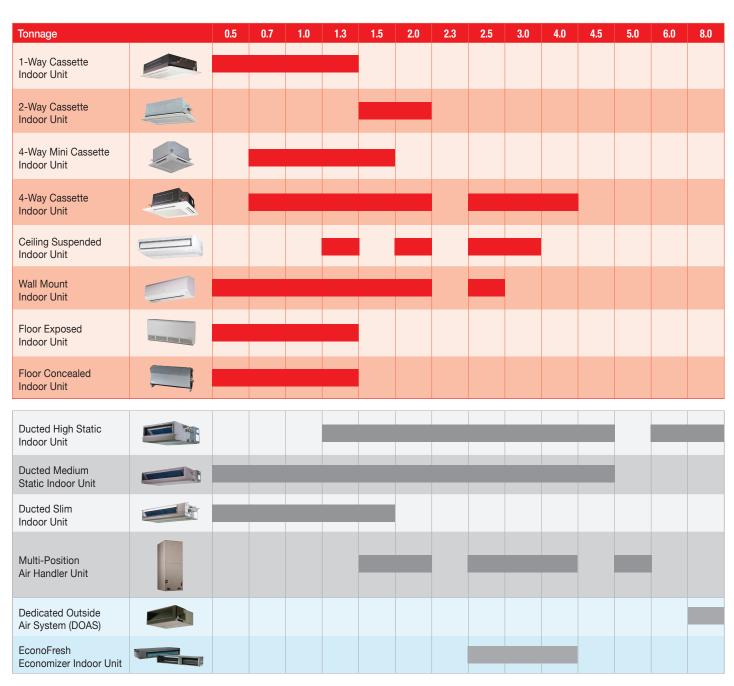

# Hitachi **SMARTFLEX** VRF Indoor Units

Hitachi **SmartFlex** VRF indoor units operate quietly and are easy to install, service and maintain.

A wide variety of non-ducted and ducted indoor units are available in styles and capacities to fit multiple applications. Units specifically designed to introduce fresh air provide additional options for design as well as provide the ability to meet industry and local air quality standards. Units operate quietly with sound ratings as low as 24.5 dBA.