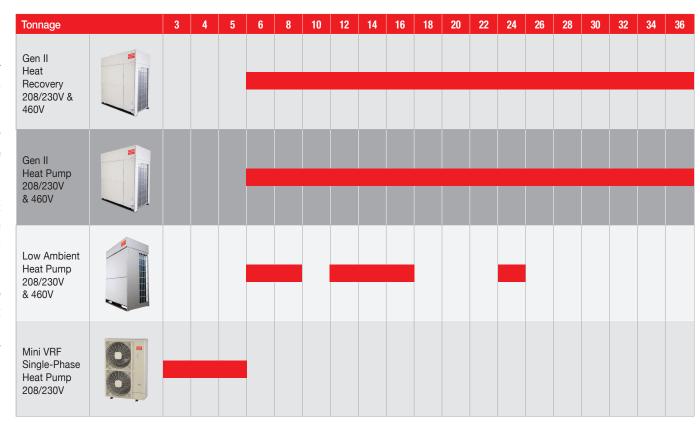

<sup>\*</sup>Mini VRF compatible with indoor units up to and including 5 Tons.

#### Hitachi SMARTFLEX VRF Outdoor Units

Hitachi **SmartFlex** VRF outdoor units, in capacities from 3 to 36 tons with modular system combinations, include heat pump and heat recovery units.

Heat pump units can be either in heating or cooling mode. Heat recovery units enable heating and cooling simultaneously. VRF Gen II heat pump and heat recovery units offer an extended operating range: outdoor ambient temperature as low as -4°F in the cooling mode with low-ambient kit installed and as low as -13°F in heating mode.

The Mini VRF heat pump system can provide cooling down to 23°F outdoor ambient temperature, and the Low Ambient Heat Pump system can provide high capacity heating down to -13°F.