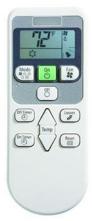

| <b>FEATURES</b> | AND BE | <b>NEFITS</b> |
|-----------------|--------|---------------|
|                 |        |               |

- Controls up to 16 indoor units
- Built-in 23-hour timer

| Model Number | CIR01              |  |
|--------------|--------------------|--|
| Model Type   | Wirless Controller |  |
|              | On/Off             |  |
|              | Mode               |  |
|              | Temperature        |  |
| Control      | Fan Speed          |  |
| Functions    | Louver Angle       |  |
|              | On Timer           |  |
|              | Off Timer          |  |
|              | Filter Sign Reset  |  |